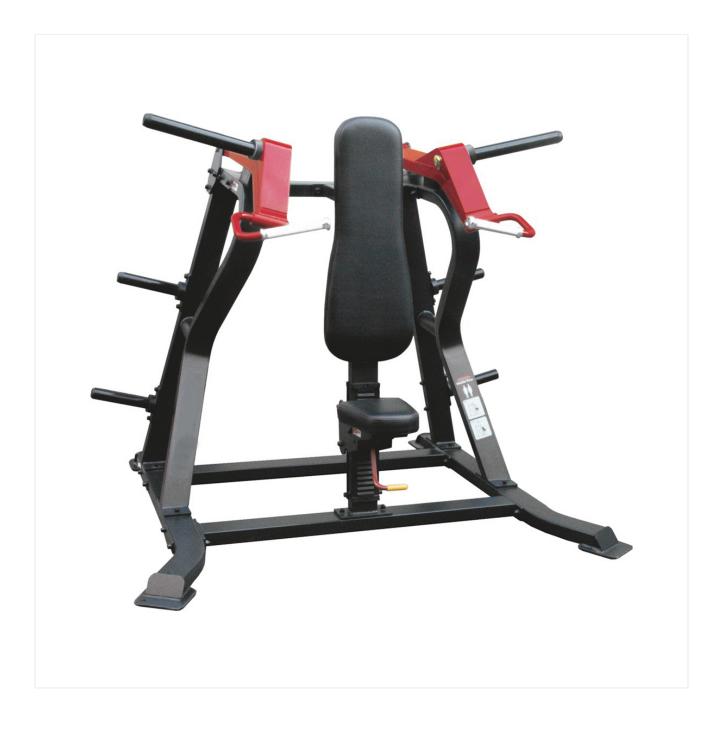

## **SL7003 SHOULDER PRESS**

## **SPECIFICATIONS**:

- SL line is a high quality commercial series. Robust, effective and aesthetically appealing
- This professional plate loaded line is designed to reproduce the feeling of using free weights.
- The application of advanced biomechanics ensures that our equipment follows the body's physiological movement to help keep the user free from injury.
- Minimum maintenance is required for commercial applications.
- Seat: 19mm thick plywood backing, followed by 38mm thick foam core, covered by industrial vinyl, total thickness is 60mm.
- Minimal one-touch adjustments with adjustments points color coded yellow for easy viewing
- Tube: Tubing: 2.5\*50mm\*100mm square tubing, electro-welded to maximum integrity
- Finish: Electrostatic powder-coated and heat cured after adhesiveness enhancement
- pre-treatment for superior durability
- LXWXH: 155.8X181.8X148.7cm
- Product weight: 377 lbs