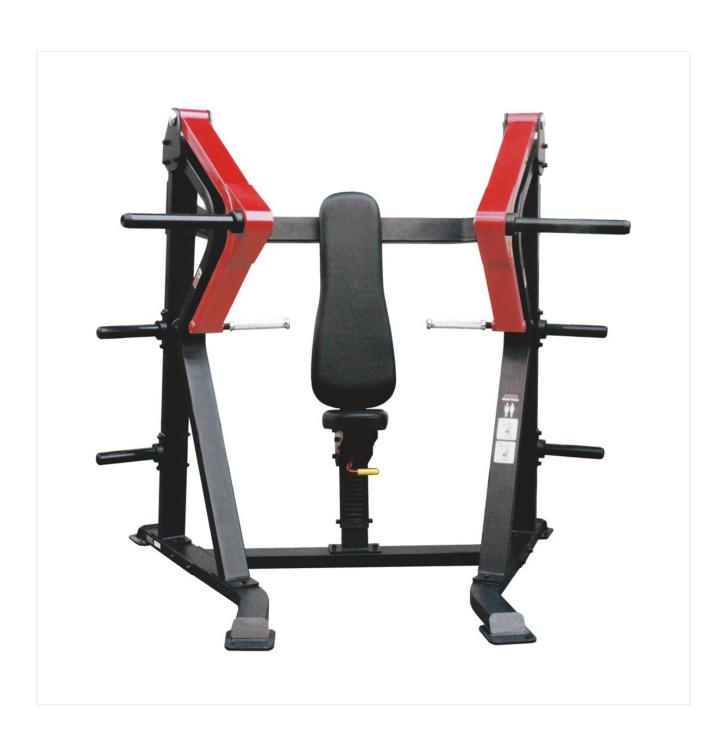

## **SL7001 CHEST PRESS**

## **SPECIFICATIONS:**

- SL line is a high-quality commercial series. Robust, effective and aesthetically appealing
- This professional plate loaded line is designed to reproduce the feeling of using free weights.
- The application of advanced biomechanics ensures that our equipment follows the body's physiological movement to help keep the user free from injury.
- Minimum maintenance is required for commercial applications.
- Seat: 19mm thick plywood backing, followed by 38mm thick foam core, covered by industrial vinyl, total thickness is 60mm.
- Minimal one-touch adjustments with adjustments points color coded yellow for easy viewing.
- Tube: Tubing: 2.5\*50mm\*100mm square tubing, electro-welded to maximum integrity
- Finish: Electrostatic powder-coated and heat cured after adhesiveness enhancement pretreatment for superior durability

• LXWXH: 193.7X137X171cm

• Product Weight: 359 lbs